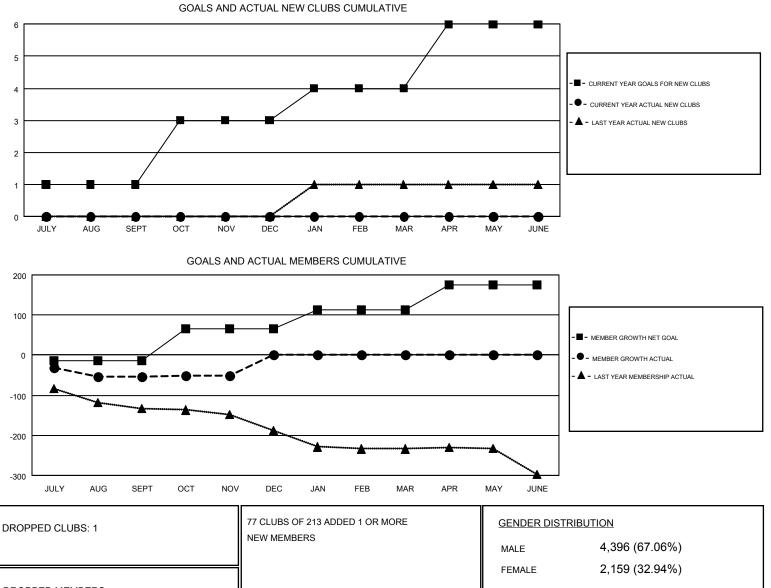

#### GMT: MAHESH CHITNIS

| GMT    | C 1 | 1 |
|--------|-----|---|
| Givi i | CA  | 1 |

| Clubs                 |               |           |                       | Members       |                           |                         |                                                    |
|-----------------------|---------------|-----------|-----------------------|---------------|---------------------------|-------------------------|----------------------------------------------------|
| RESULTS FOR 2018-2019 |               |           | RESULTS FOR 2018-2019 |               |                           |                         |                                                    |
| QUARTER               | NEW CLUB GOAL | NEW CLUBS | DROPPED CLUBS         | QUARTER       | MEMBER GROWTH NET<br>GOAL | MEMBER GROWTH<br>ACTUAL | DROPPED<br>MEMBERS ACTUAL<br>(including transfers) |
| JULY/AUG/SEPT         | 1             | 0         | 1                     | JULY/AUG/SEPT | -15                       | 115                     | 151                                                |
| OCT/NOV/DEC           | 2             | 0         | 0                     | OCT/NOV/DEC   | 80                        | 94                      | 81                                                 |
| JAN/FEB/MAR           | 1             | 0         | 0                     | JAN/FEB/MAR   | 47                        | 0                       | 0                                                  |
| APR/MAY/JUNE          | 2             | 0         | 0                     | APR/MAY/JUNE  | 63                        | 0                       | 0                                                  |